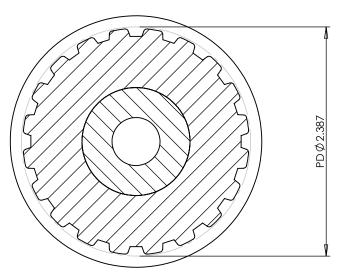

# **SECTION B-B**

NOTE: CORED PULLEYS HAVE 1/16" THICK RIBS, REINFORCEMENT

### Part Number: 20L075DF

#### **Part Description:**

3/8" Pitch (L) Lexan Timing Belt Pulleys For Belts 3/4" Wide

Dimensions are in inches Tolerances: Fractional <u>+</u> 0.015

PROPRIETARY AND CONFIDENTIAL:

THE INFORMATION CONTAINED IN THIS DRAWING IS THE SOLE PROPERTY OF PUTNAM PRECISION MOLDING. ANY REPRODUCTION IN PART OR AS A WHOLE WITHOUT THE WRITTEN FERNISSION OF PUTNAM PRECISION MOLDING. ANY REPRODUCTION IN PART OR AS A WHOLE WITHOUT THE WRITTEN FER