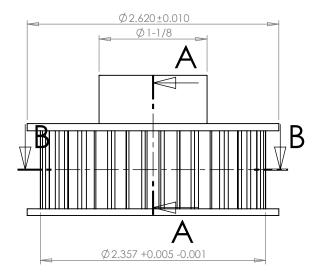

# **SECTION B-B**

NOTE: CORED PULLEYS HAVE 1/16" THICK RIBS, REINFORCEMENT

# **SECTION A-A**

### Part Number: 20L075DF

#### **Part Description:**

3/8" Pitch (L) Lexan Timing Belt Pulleys For Belts 3/4" Wide

Dimensions are in inches Tolerances: Fractional <u>+</u> 0.015

PROPRIETARY AND CONFIDENTIAL:

THE INFORMATION CONTAINED IN THIS DRAWING IS THE SOLE PROPERTY OF PUTNAM PRECISION MOLDING. ANY REPRODUCTION IN PART OR AS A WHOLE WITHOUT THE WRITTEN FERNISSION OF PUTNAM PRECISION MOLDING. ANY REPRODUCTION IN PART OR AS A WHOLE WITHOUT THE WRITTEN FER