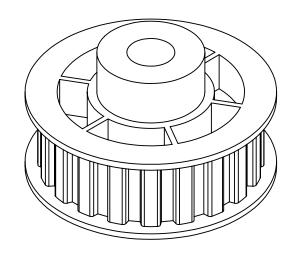

### Part Number: 20L075DF

#### **Part Description:**

3/8" Pitch (L) Lexan Timing Belt Pulleys For Belts 3/4" Wide

Dimensions are in inches Tolerances: Fractional <u>+</u> 0.015

PROPRIETARY AND CONFIDENTIAL:

THE INFORMATION CONTAINED IN THIS DRAWING IS THE SOLE PROPERTY OF PUTNAM PRECISION MOLDING. ANY REPRODUCTION IN PART OR AS A WHOLE WITHOUT THE WRITTEN FERNISSION OF PUTNAM PRECISION MOLDING. ANY REPRODUCTION IN PART OR AS A WHOLE WITHOUT THE WRITTEN FER