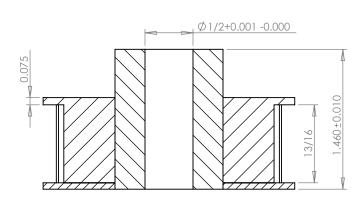

# **SECTION B-B**

NOTE: CORED PULLEYS HAVE 1/16" THICK RIBS, REINFORCEMENT

### Part Number: 20L075DF

#### **Part Description:**

3/8" Pitch (L) Lexan Timing Belt Pulleys For Belts 3/4" Wide

Dimensions are in inches Tolerances: Fractional <u>+</u> 0.015

PROPRIETARY AND CONFIDENTIAL:

THE INFORMATION CONTAINED IN THIS DRAWING IS THE SOLE PROPERTY OF PUTNAM PRECISION MOLDING. ANY REPRODUCTION IN PART OR AS A WHOLE WITHOUT THE WRITTEN FERNISSION OF PUTNAM PRECISION MOLDING. ANY REPRODUCTION IN PART OR AS A WHOLE WITHOUT THE WRITTEN FER